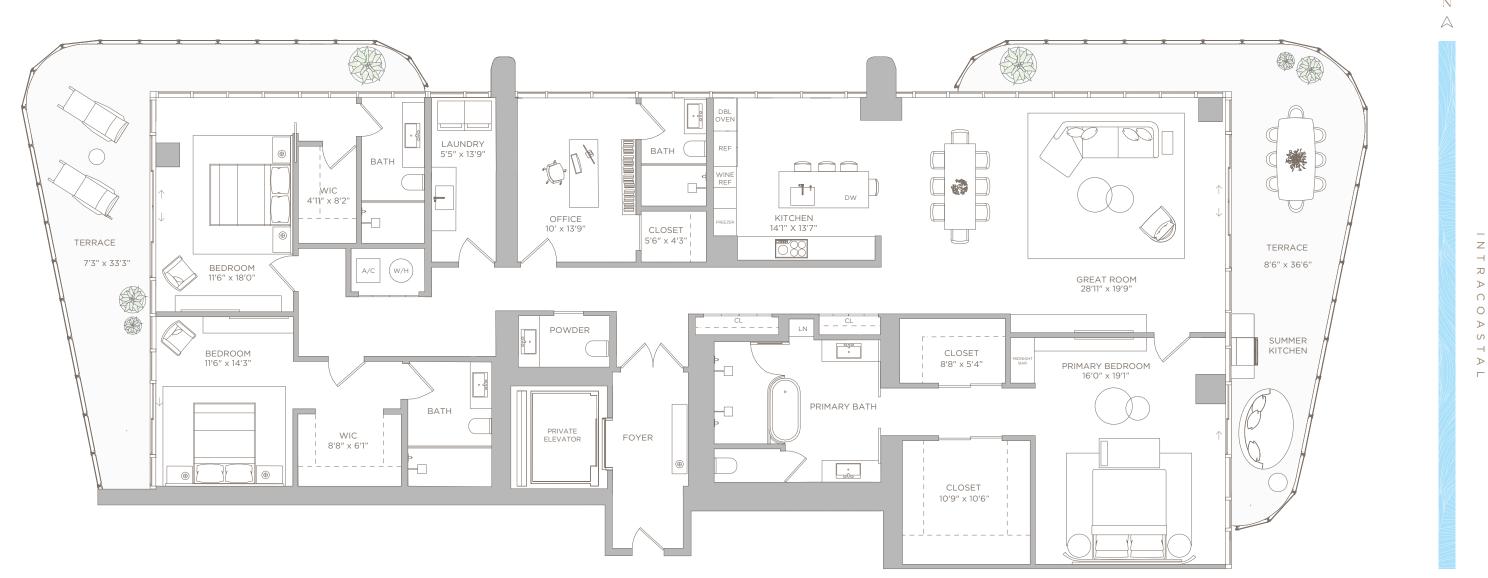

### $\neg$ סכ $\triangleright$ $\cap$ Ο $\geq$ S - $\triangleright$

**RESIDENCE 01** LEVELS 7-27

LIVING AREA: BALCONY:

3 BEDROOMS + OFFICE | 4.5 BATHS

TOTAL:

| 3,216 SQ FT | 298.78 M <sup>2</sup> |
|-------------|-----------------------|
| 789 SQ FT   | 73.30 M <sup>2</sup>  |
| 4,005 SQ FT | 372.08 M <sup>2</sup> |

**RESIDENCE 02** 

LEVEL 6

LIVING AREA: BALCONY: