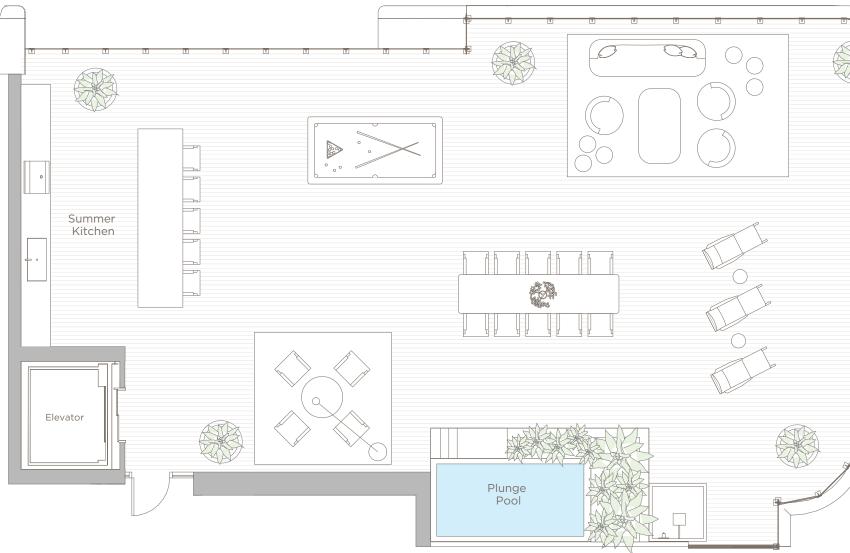

### ת $\triangleright$ $\cap$ 0 $\triangleright$ S -

**PENTHOUSE 01** 

ROOFTOP

**ROOFTOP:** 