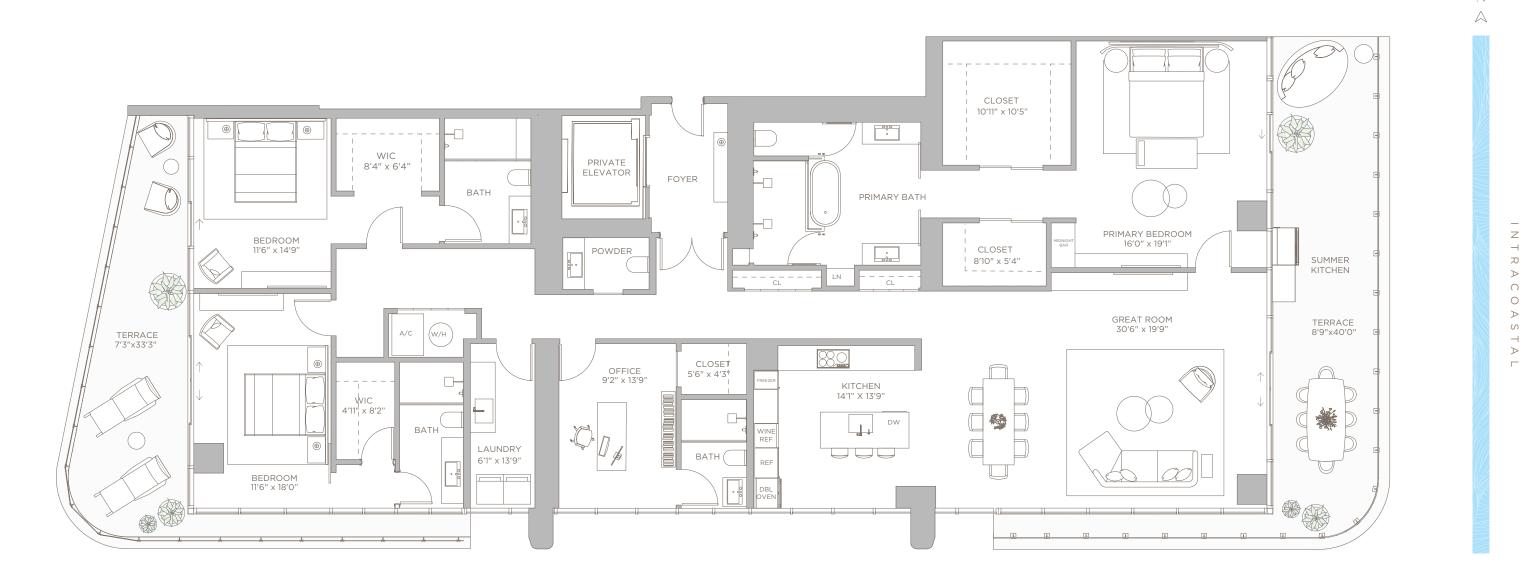

3 BEDROOMS + OFFICE | 4.5 BATHS

TOTAL:

| 3,191 SQ FT | 298.78 M <sup>2</sup> |
|-------------|-----------------------|
| 715 SQ FT   | 66.43 M <sup>2</sup>  |
| 3,906 SQ FT | 362.88 M <sup>2</sup> |

**RESIDENCE 02** 

LEVELS 7-27

LIVING AREA: 3, BALCONY: