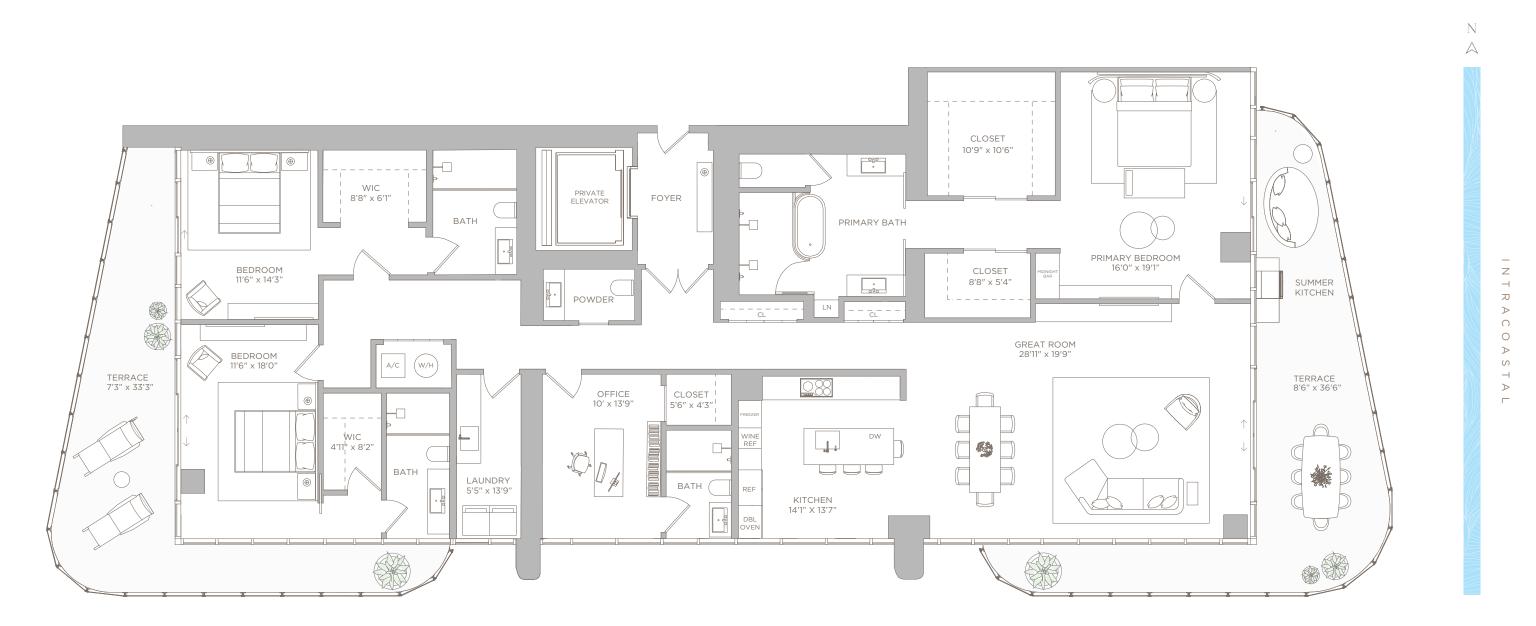

**RESIDENCE 01** 

LEVEL 6

LIVING AREA: BALCONY:

3 BEDROOMS + OFFICE | 4.5 BATHS

TOTAL:

| 3,216 SQ FT | 298.78 M <sup>2</sup> |
|-------------|-----------------------|
| 715 SQ FT   | 66.43 M <sup>2</sup>  |
| 3,931 SQ FT | 365.20 M <sup>2</sup> |