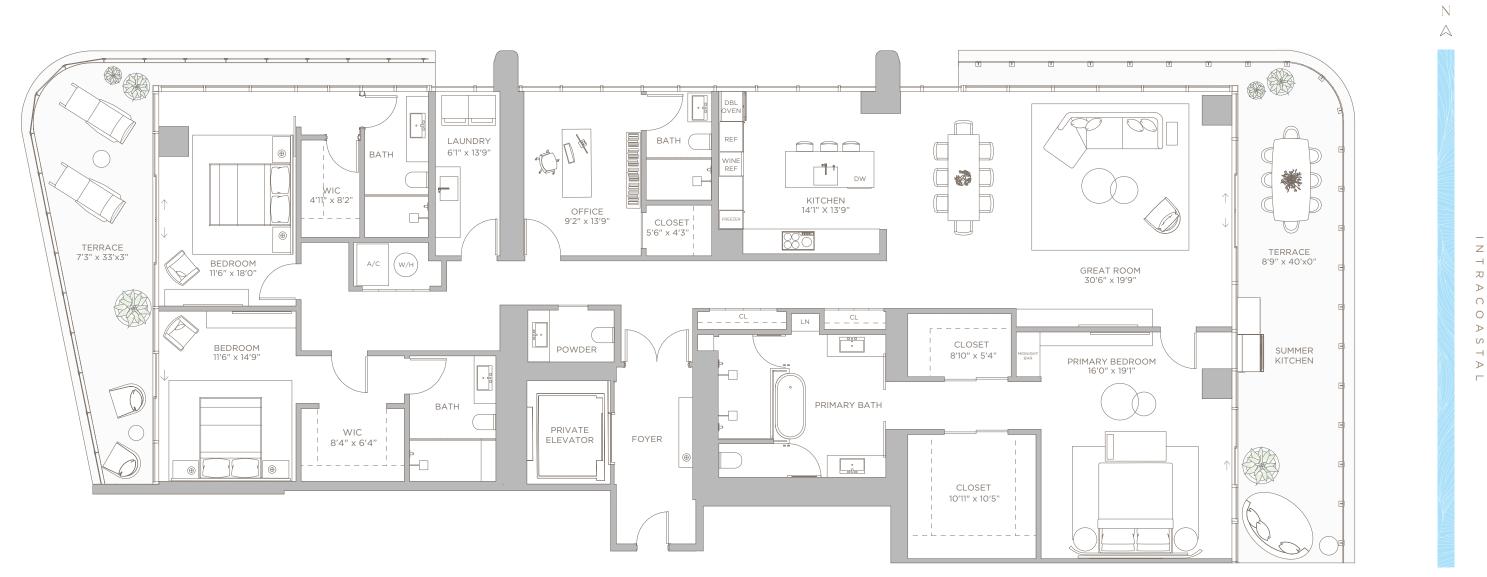

**RESIDENCE 01** 

LEVEL 6

LIVING AREA: BALCONY:

3 BEDROOMS + OFFICE | 4.5 BATHS

TOTAL:

| 3,216 SQ FT | 298.78 M <sup>2</sup> |
|-------------|-----------------------|
| 715 SQ FT   | 66.43 M <sup>2</sup>  |
| 3,931 SQ FT | 365.20 M <sup>2</sup> |