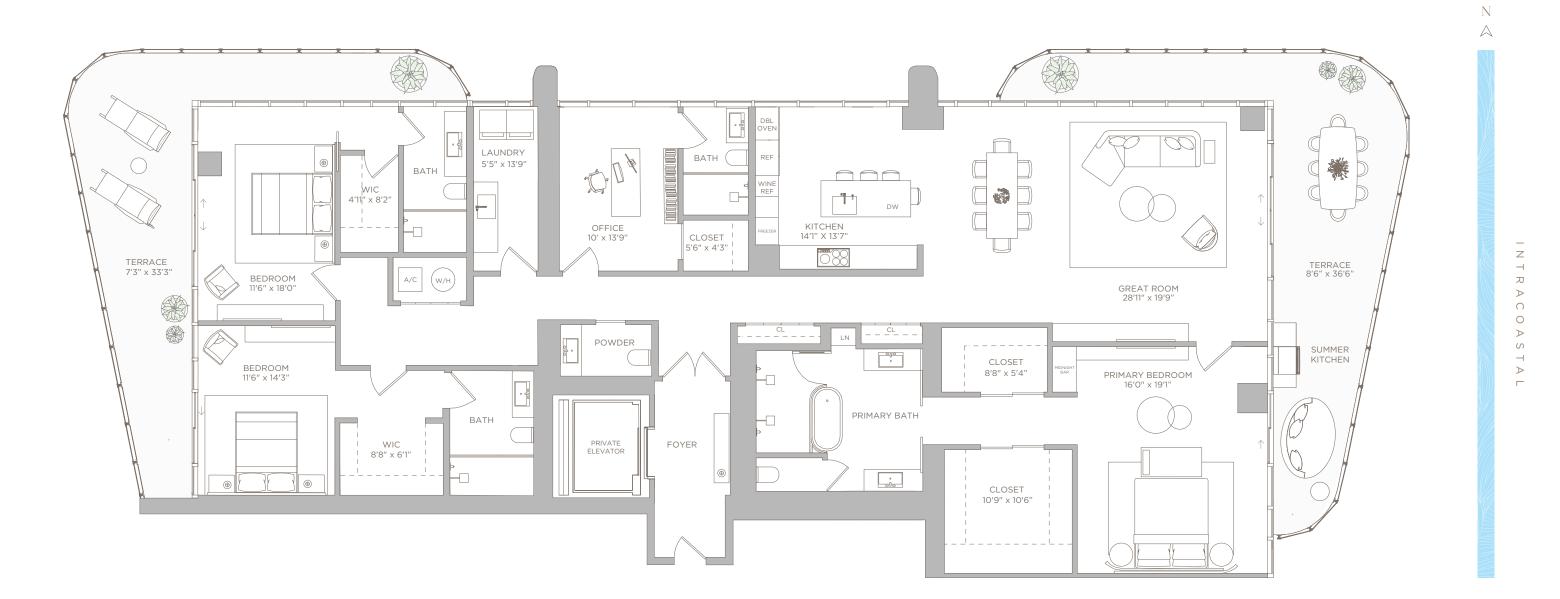

### $\neg$ סכ $\triangleright$ $\cap$ Ο $\geq$ S - $\triangleright$

**RESIDENCE 01** LEVELS 7-27

LIVING AREA: BALCONY:

3 BEDROOMS + OFFICE | 4.5 BATHS

TOTAL:

| 3,216 SQ FT | 298.78 M <sup>2</sup> |
|-------------|-----------------------|
| 789 SQ FT   | 73.30 M <sup>2</sup>  |
| 4,005 SQ FT | 372.08 M <sup>2</sup> |

**RESIDENCE 02** 

LEVEL 6

LIVING AREA: BALCONY: